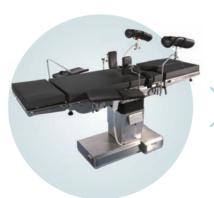

## **DS-IIM** Electric Operating Table

- DS-II(M) electric operating table is designed for wide variety of surgical operations, including general operation, obstetrics, urology, ENT, endoscopic, neurosurgery, orthopedics, etc.
- There are standard table top and sliding table top available
- Wide sliding range of table top: 350mm, which can fully meet the requirement of X-ray C-arm
- Table frame is made of high strength cast aluminum alloy and stainless steel
- Memory foam mattress—comfortable for patients and prevent pressure ulcers
- 24V low voltage and automatic electric lock guarantee the operation safety
- Battery charge ensures the table can be used when power failure
- Automatic 0-position with one key for emergency case
- Side rail with European or USA standard that can truly meet the international market needs

## **Electric Operating Table**

Loading weight 250kg

Sizes 55 cm x 210 cm

Adjustable height 65 - 110 cm ( measured on the top of mattress )
Horizontal movement Stroke: ≥350mm (for C-ARM or X-RAY image taken)

Head section Up>30° Down>55°, detachable

Left / right angle 20°

Reversed Trandelenburg 30°

Trandelenburg 25°

Kidney bridge elevation: ≥110mm

Leg section down≥90°/ open≥180°,detachable

Wide range of accessories for various operations