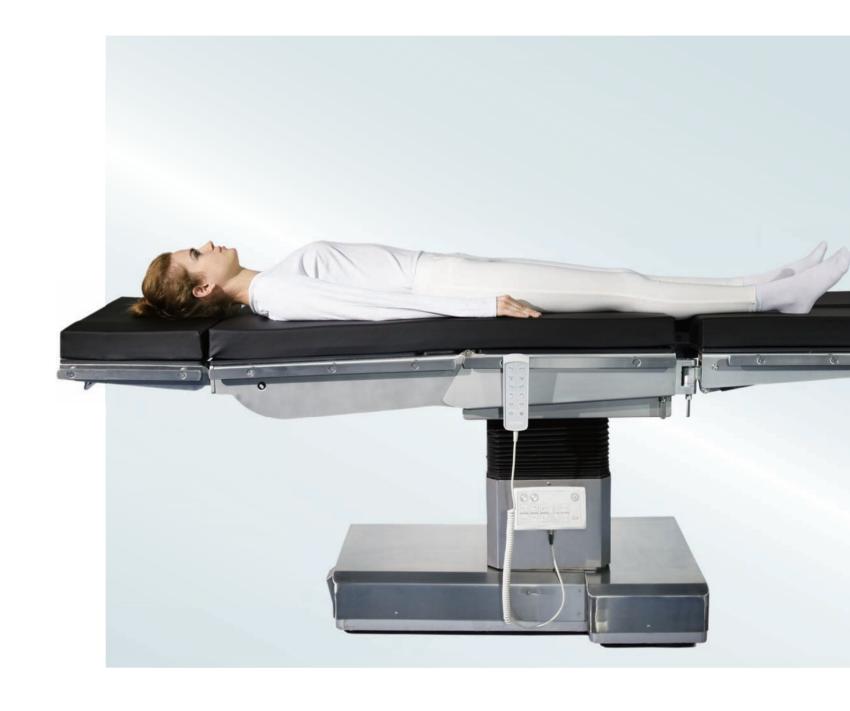

## **DS-IIM** Electric Operating Table

- DS-II(M) electric operating table is designed for wide variety of surgical operations, including general operation, obstetrics, urology, ENT, endoscopic, neurosurgery, orthopedics, etc.
- There are standard table top and sliding table top available
- Wide sliding range of table top: 350mm, which can fully meet the requirement of X-ray C-arm
- Table frame is made of high strength cast aluminum alloy and stainless steel
- Memory foam mattress—comfortable for patients and prevent pressure ulcers
- 24V low voltage and automatic electric lock guarantee the operation safety
- Battery charge ensures the table can be used when power failure
- Automatic 0-position with one key for emergency case
- Side rail with European or USA standard that can truly meet the international market needs

## **Electric Operating Table**

Loading weight 250kg

Sizes 55 cm x 210 cm

Adjustable height 65 - 110 cm ( measured on the top of mattress )
Horizontal movement Stroke: ≥350mm (for C-ARM or X-RAY image taken)