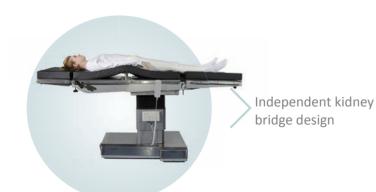

Head section Up>30° Down>55°, detachable

Left / right angle 20°

Reversed Trandelenburg 30°

Trandelenburg 25°

Kidney bridge elevation: ≥110mm

Leg section down≥90°/ open≥180°,detachable

Wide range of accessories for various operations