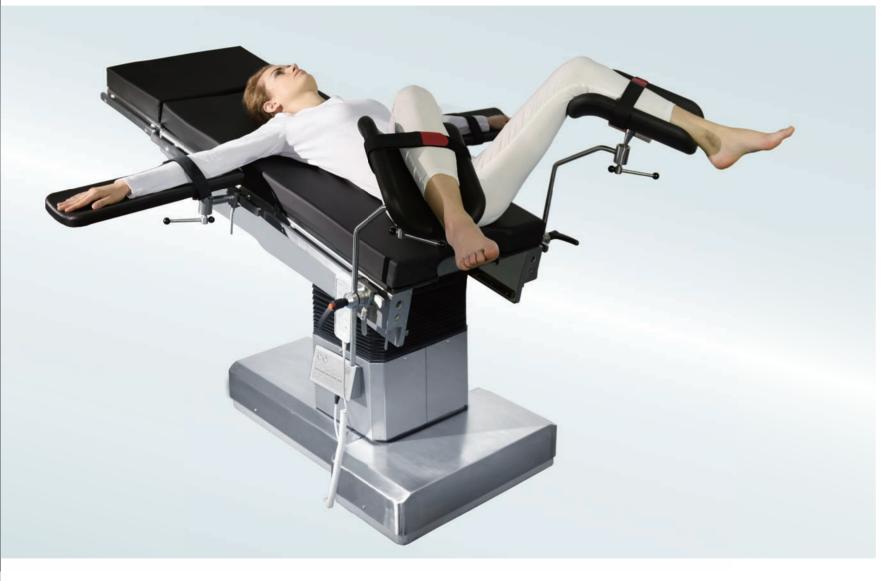

Head section Up>30° Down>55°, detachable

Left / right angle 20°

Reversed Trandelenburg 30°

Trandelenburg 25°

Kidney bridge elevation: ≥110mm

Leg section down≥90°/ open≥180°,detachable

Wide range of accessories for various operations