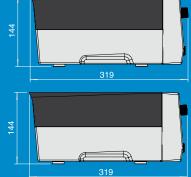

N FLASH allows a highly professional surgery thanks to the user-friendly and safety solutions normally used. The connection of neutral electrode is constantly monitored. Safety control of patient/plate contact using split neutral electrode. The possibility to control by the handle the output functions as well as the delivery of output power, allows to implement the surgical operation without turning away the surgeon attention from the surgical field.

## SAFETY EN60601-1 EN60601-1-2 EN60601-2-2 Electrical Class: I CF MDD 93/42/EC Class: II b

CONTROLS
Patient/Plate circuit monitoring
Output power monitoring
Self check control

## **LED** SpA

PROGETTAZIONI E PRODUZIONI ELETTRONICHE

via Selciatella, 40 - 04011 Aprilia(LT) - Italy www.led.it - info@led.it - www.surtron.com

## Size - mm





## **Standard Composition:**

- Reusable handle with switches
- Handle for microsurgical needle
- Assorted electrodes (10 pcs)
- Needles for micro-surgery (5 pcs)
- Blade electrode 7 cm (3 pcs)
- Needle electrode 7 cm (3 pcs)
- Ball electrode 6 cm (3 pcs)
- Cable for neutral electrode
- Steel neutral electrode
- Disposable split neutral electrode (2 pcs)
- Disposable neutral electrode (2 pcs)
- Waterproof foot switch
- Power supply cable 5mt

F4243 00201.00 00500.00 00500.L11 152-110 152-120 152-150 00404.08 5365 F7920 0350 00302.00 00100.01