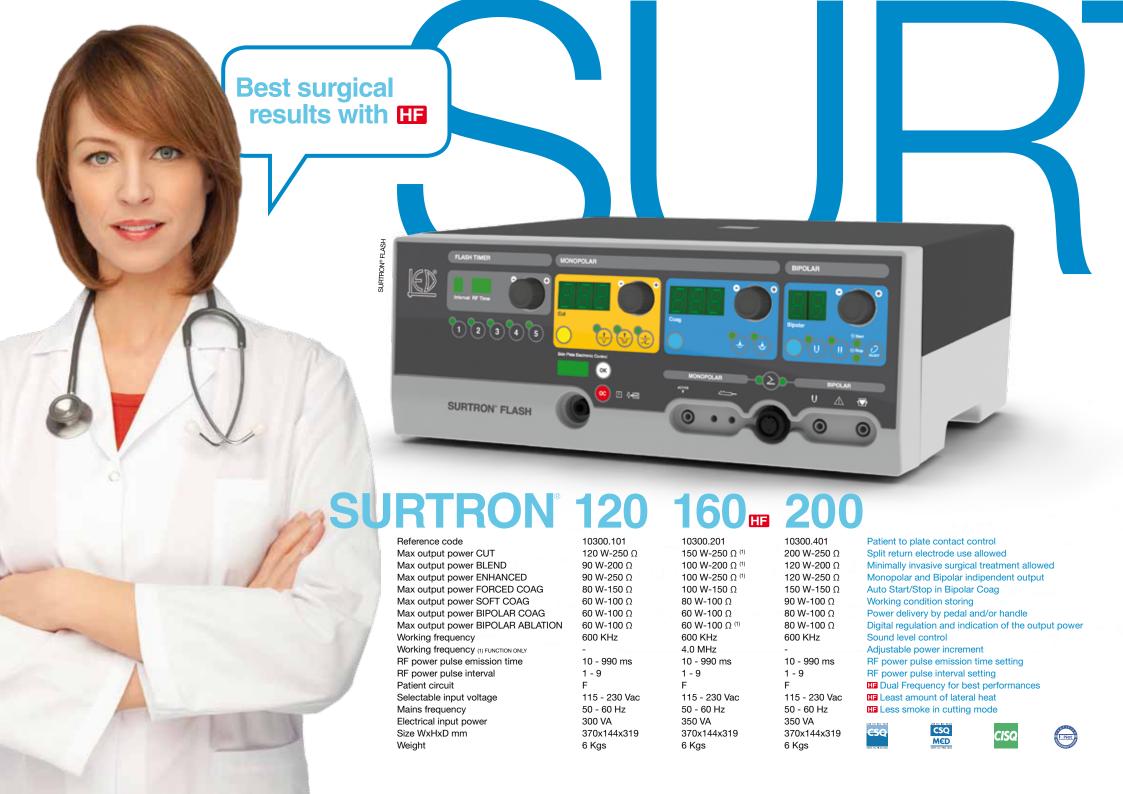

SURTRON FLASH through its performances allows pure CUT, cut-coagulation BLEND, incision with reduced prodution of eschar ENHANCED, superficial coagulation FORCED COAG, deep coagulation in absence of necrosis SOFT COAG, BIPOLAR coagulation and ABLATION.

The digital reading of the delivered power and the overseeing through microcontroller of the operational functions, assure the absolute reliability of the conditions of job.

SURTRON FLASH allows a highly professional surgery thanks to the user-friendly and safety solutions normally used. The connection of neutral electrode is constantly monitored. Safety control of patient/plate contact using split neutral electrode. The possibility to control by the handle the output functions as well as the delivery of output power, allows to implement the surgical operation without turning away the surgeon attention from the surgical field.

## SAFETY EN60601-1 EN60601-1-2 EN60601-2-2 Electrical Class: I CF MDD 93/42/EC Class: II b

CONTROLS
Patient/Plate circuit monitoring
Output power monitoring
Self check control