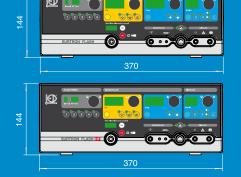

RON FLASH allows a highly professional surgery thanks to the user-friendly and safety solutions normally used. The connection of neutral electrode is constantly monitored. Safety control of patient/plate contact using split neutral electrode. The possibility to control by the handle the output functions as well as the delivery of output power, allows to implement the surgical operation without turning away the surgeon attention from the surgical field.

## SAFETY EN60601-1 EN60601-1-2 EN60601-2-2 Electrical Class: I CF MDD 93/42/EC Class: II b

CONTROLS
Patient/Plate circuit monitoring
Output power monitoring
Self check control

## **LED** SpA

PROGETTAZIONI E PRODUZIONI ELETTRONICHE

via Selciatella, 40 - 04011 Aprilia(LT) - Italy www.led.it - info@led.it - www.surtron.com

## Size - mm





## **Standard Composition:**

- Reusable handle with switches
- Handle for microsurgical needle
- Assorted electrodes (10 pcs)
- Needles for micro-surgery (5 pcs)
- Blade electrode 7 cm (3 pcs)
- Needle electrode 7 cm (3 pcs)
- Ball electrode 6 cm (3 pcs)
- Cable for neutral electrode
- Steel neutral electrode
- Disposable split neutral electrode (2 pcs)
- Disposable neutral electrode (2 pcs)
- Waterproof foot switch
- Power supply cable 5mt

F4243 00201.00 00500.00 00500.L11 152-110 152-120 152-150 00404.08 5365 F7920 0350 00302.00 00100.01