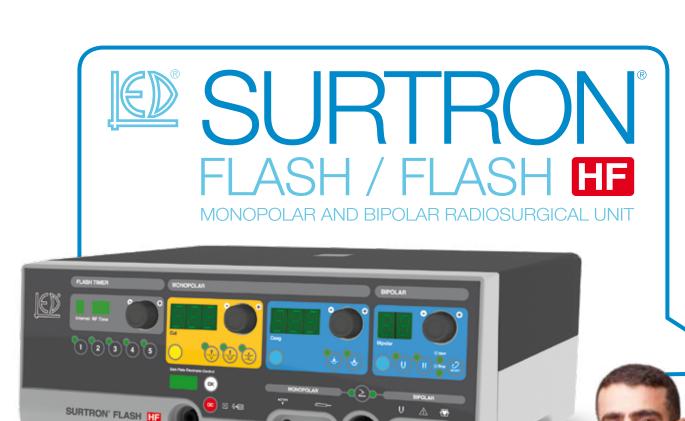

SURTRON® FLASH HF

SURTRON FLASH **II** is a High Frequency RadioSurgical equipment which is suitable to precision monopolar and bipolar surgery and micro-surgery without tissue alterations.

SURTRON FLASH can supply RF operative powers either for programmable time as short as hundreds of a second.