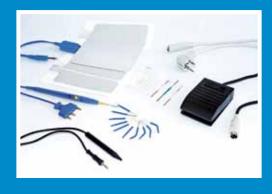

## **Standard Composition:**

- Reusable handle with switches
- Handle for microsurgical needle
- Assorted electrodes (10 pcs)
- Needles for micro-surgery (5 pcs)
- Blade electrode 7 cm (3 pcs)
- Needle electrode 7 cm (3 pcs)
- Ball electrode 6 cm (3 pcs)
- Cable for neutral electrode
- Steel neutral electrode
- Disposable split neutral electrode (2 pcs)
- Disposable neutral electrode (2 pcs)
- Waterproof foot switch
- Power supply cable 5mt